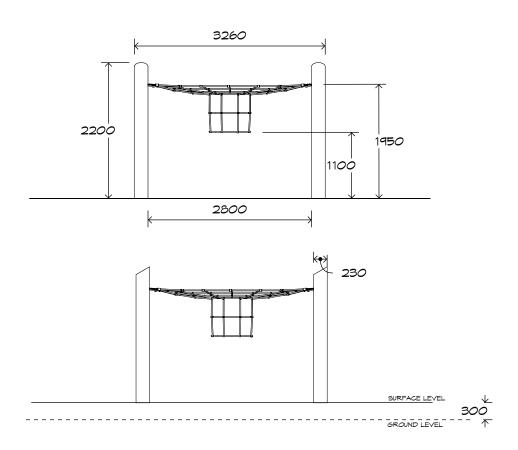

# Funnel Net CN-1027

CRITICAL FALL HEIGHT 1.95M

TOTAL HEIGHT 2.2m

RECOMMENDED SURFACING 43m<sup>2</sup>

RECOMMENDED AGE 3+

RECOMMENDED USERS 1-6

NZS 5828:2015