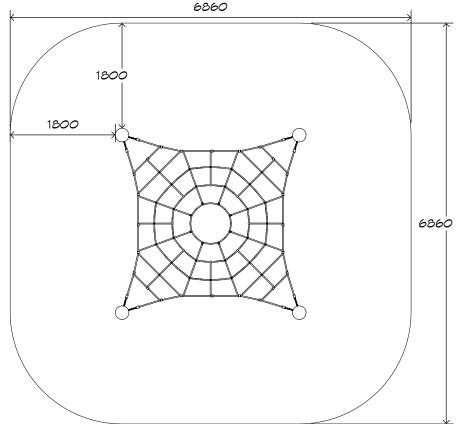

# Funnel Net CN-1027

CRITICAL FALL HEIGHT 1.95M

TOTAL HEIGHT 2.2m

RECOMMENDED SURFACING 43m<sup>2</sup>

RECOMMENDED AGE 3+

RECOMMENDED USERS 1-6

NZS 5828:2015

SURFACING: RECOMMENDED: 43 m<sup>2</sup>