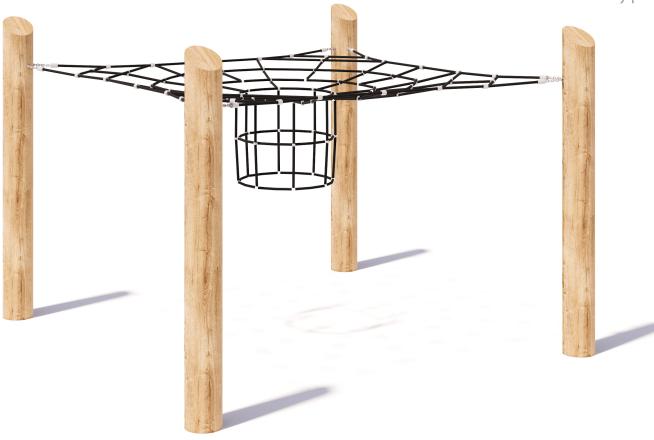

# Funnel Net CN-1027

CRITICAL FALL HEIGHT 1.95M

TOTAL HEIGHT 2.2m

RECOMMENDED SURFACING 43m<sup>2</sup>

RECOMMENDED AGE 3+

RECOMMENDED USERS 1-6

NZS 5828:2015

## Funnel Net